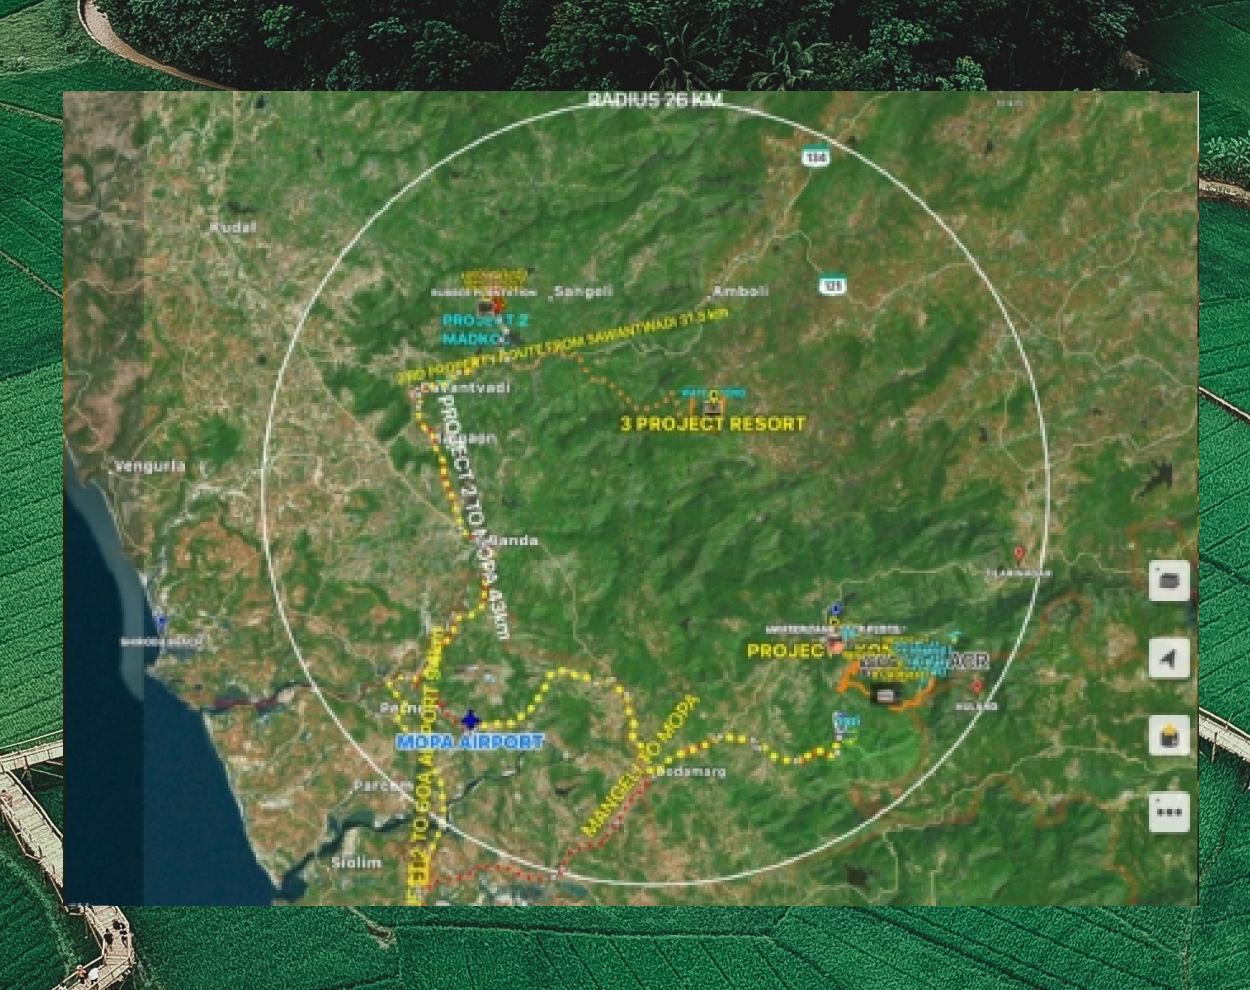

## LOCATION MAP















## TERMS & CONDITIONS

- 1. SDP Farms pvt ltd is developed by Mr. Saji Sebastian, this is a plantation, Agri-Management and Real Estate based Company having its office at SDP Farms India Private Limited, Sindhudurg 560 027, Maharashtra
- 2. The project consists of designated agriculture farmland owned by the company and is free from liens and encumbrances.
- 3. Stamp duty, registration charges, GST and any other tax as applicable shall be paid by the buyer.
- 5. Registration shall be done only in favour of the allottee and not any third party representing the allottee.
- 4. The sample pictures shown in the brochure are only artistic impressions.
- 6. Terms and conditions of the allotment applicable in case of any queries. You can reach us on info@sdpFarms.com