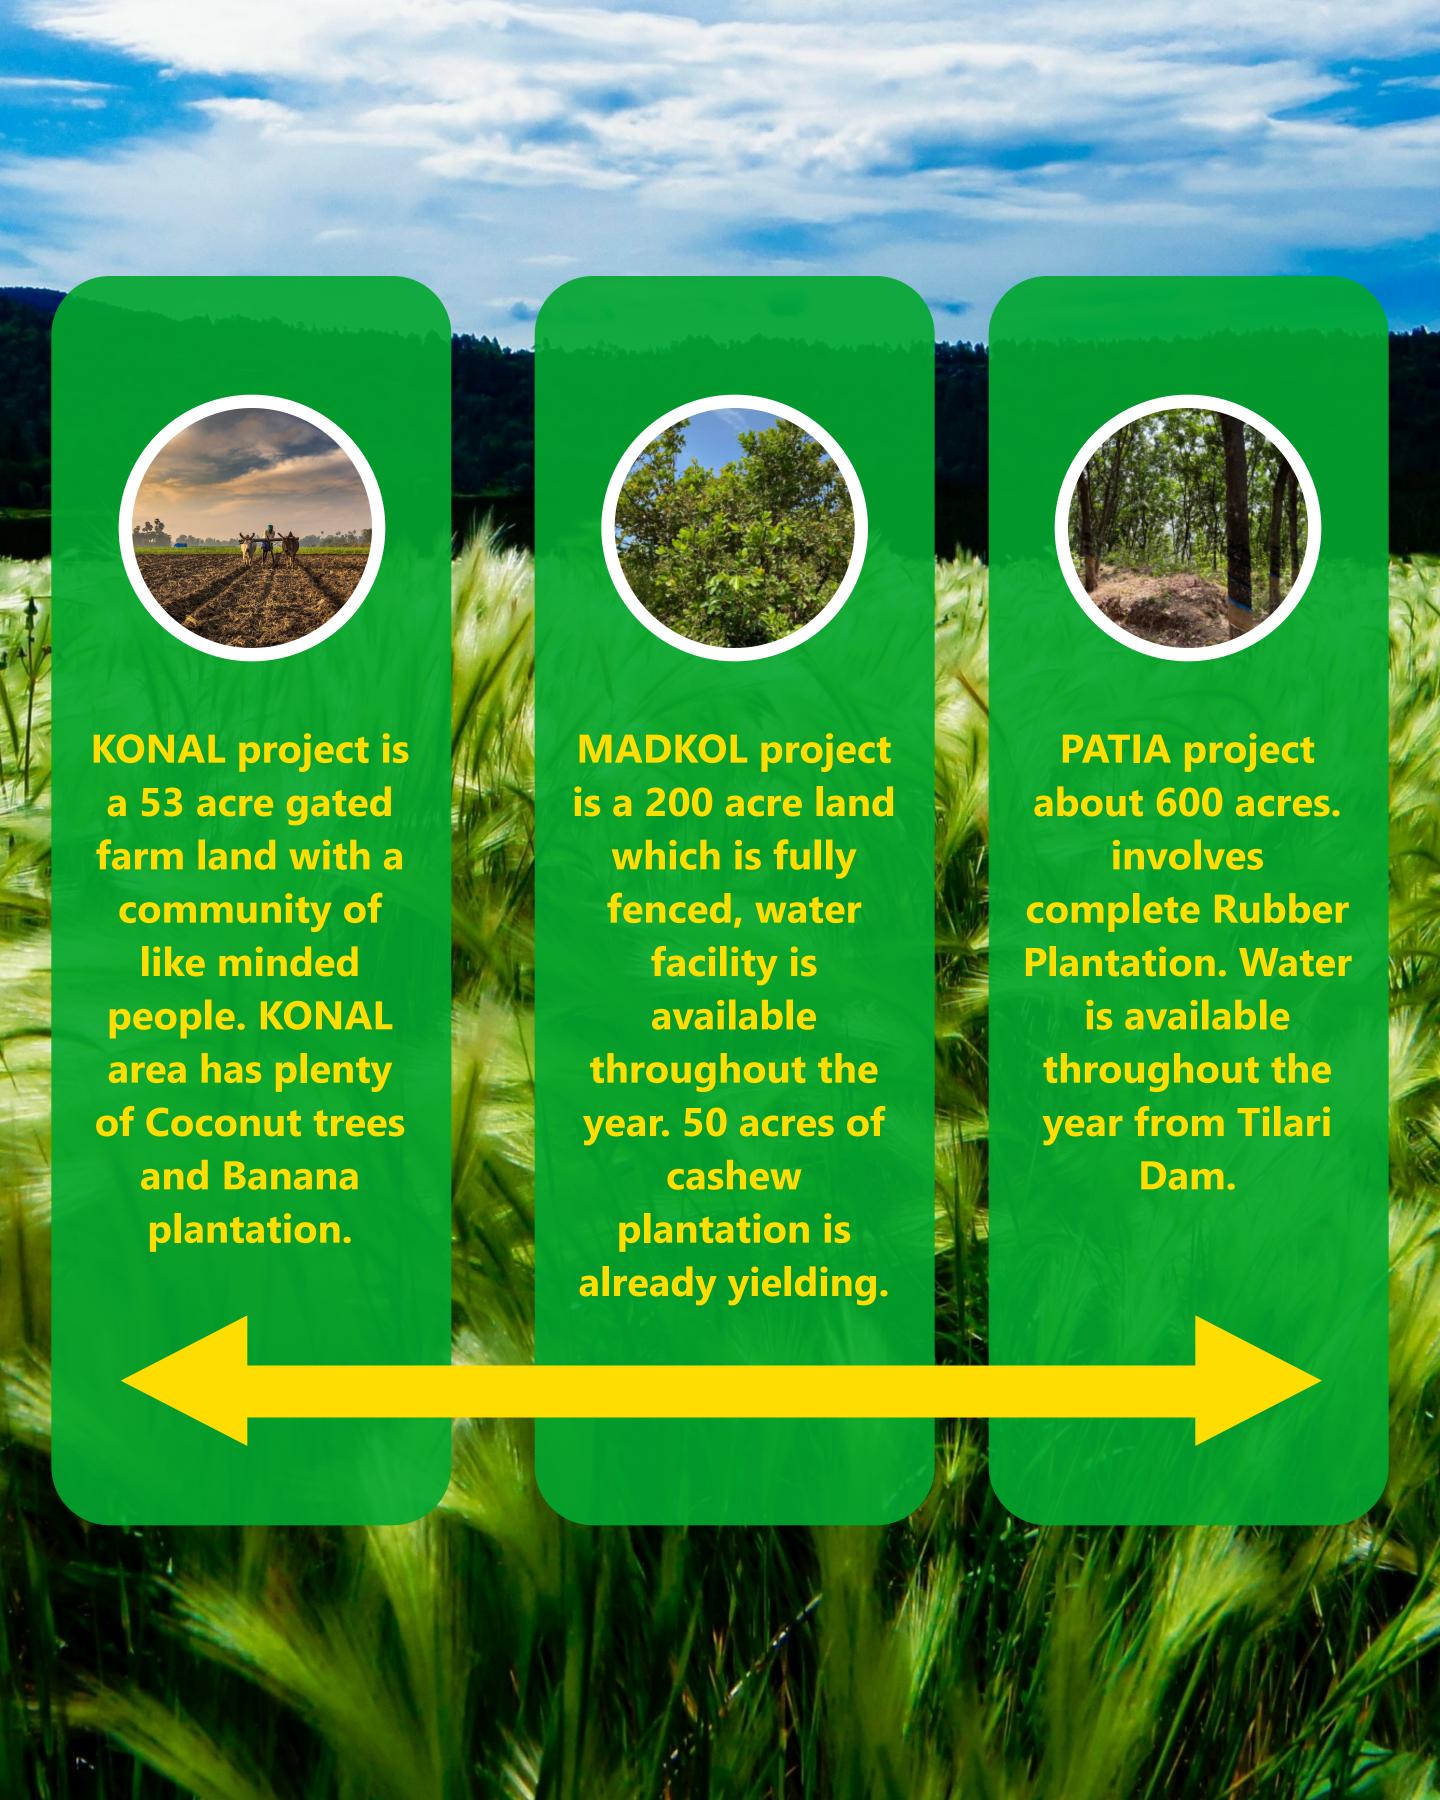

## LOCATION MAP















## TERMS & CONDITIONS

- 1. SDP Farms pvt ltd is developed by Mr. Saji Sebastian, this is a plantation, Agri-Management and Real Estate based Company having its office at SDP Farms India Private Limited, Sindhudurg 560 027, Maharashtra
- 2. The project consists of designated agriculture farmland owned by the company and is free from liens and encumbrances.
- 3. Stamp duty, registration charges, GST and any other tax as applicable shall be paid by the buyer.
- 5. Registration shall be done only in favour of the allottee and not any third party representing the allottee.
- 4. The sample pictures shown in the brochure are only artistic impressions.
- 6. Terms and conditions of the allotment applicable in case of any queries. You can reach us on info@sdpFarms.c